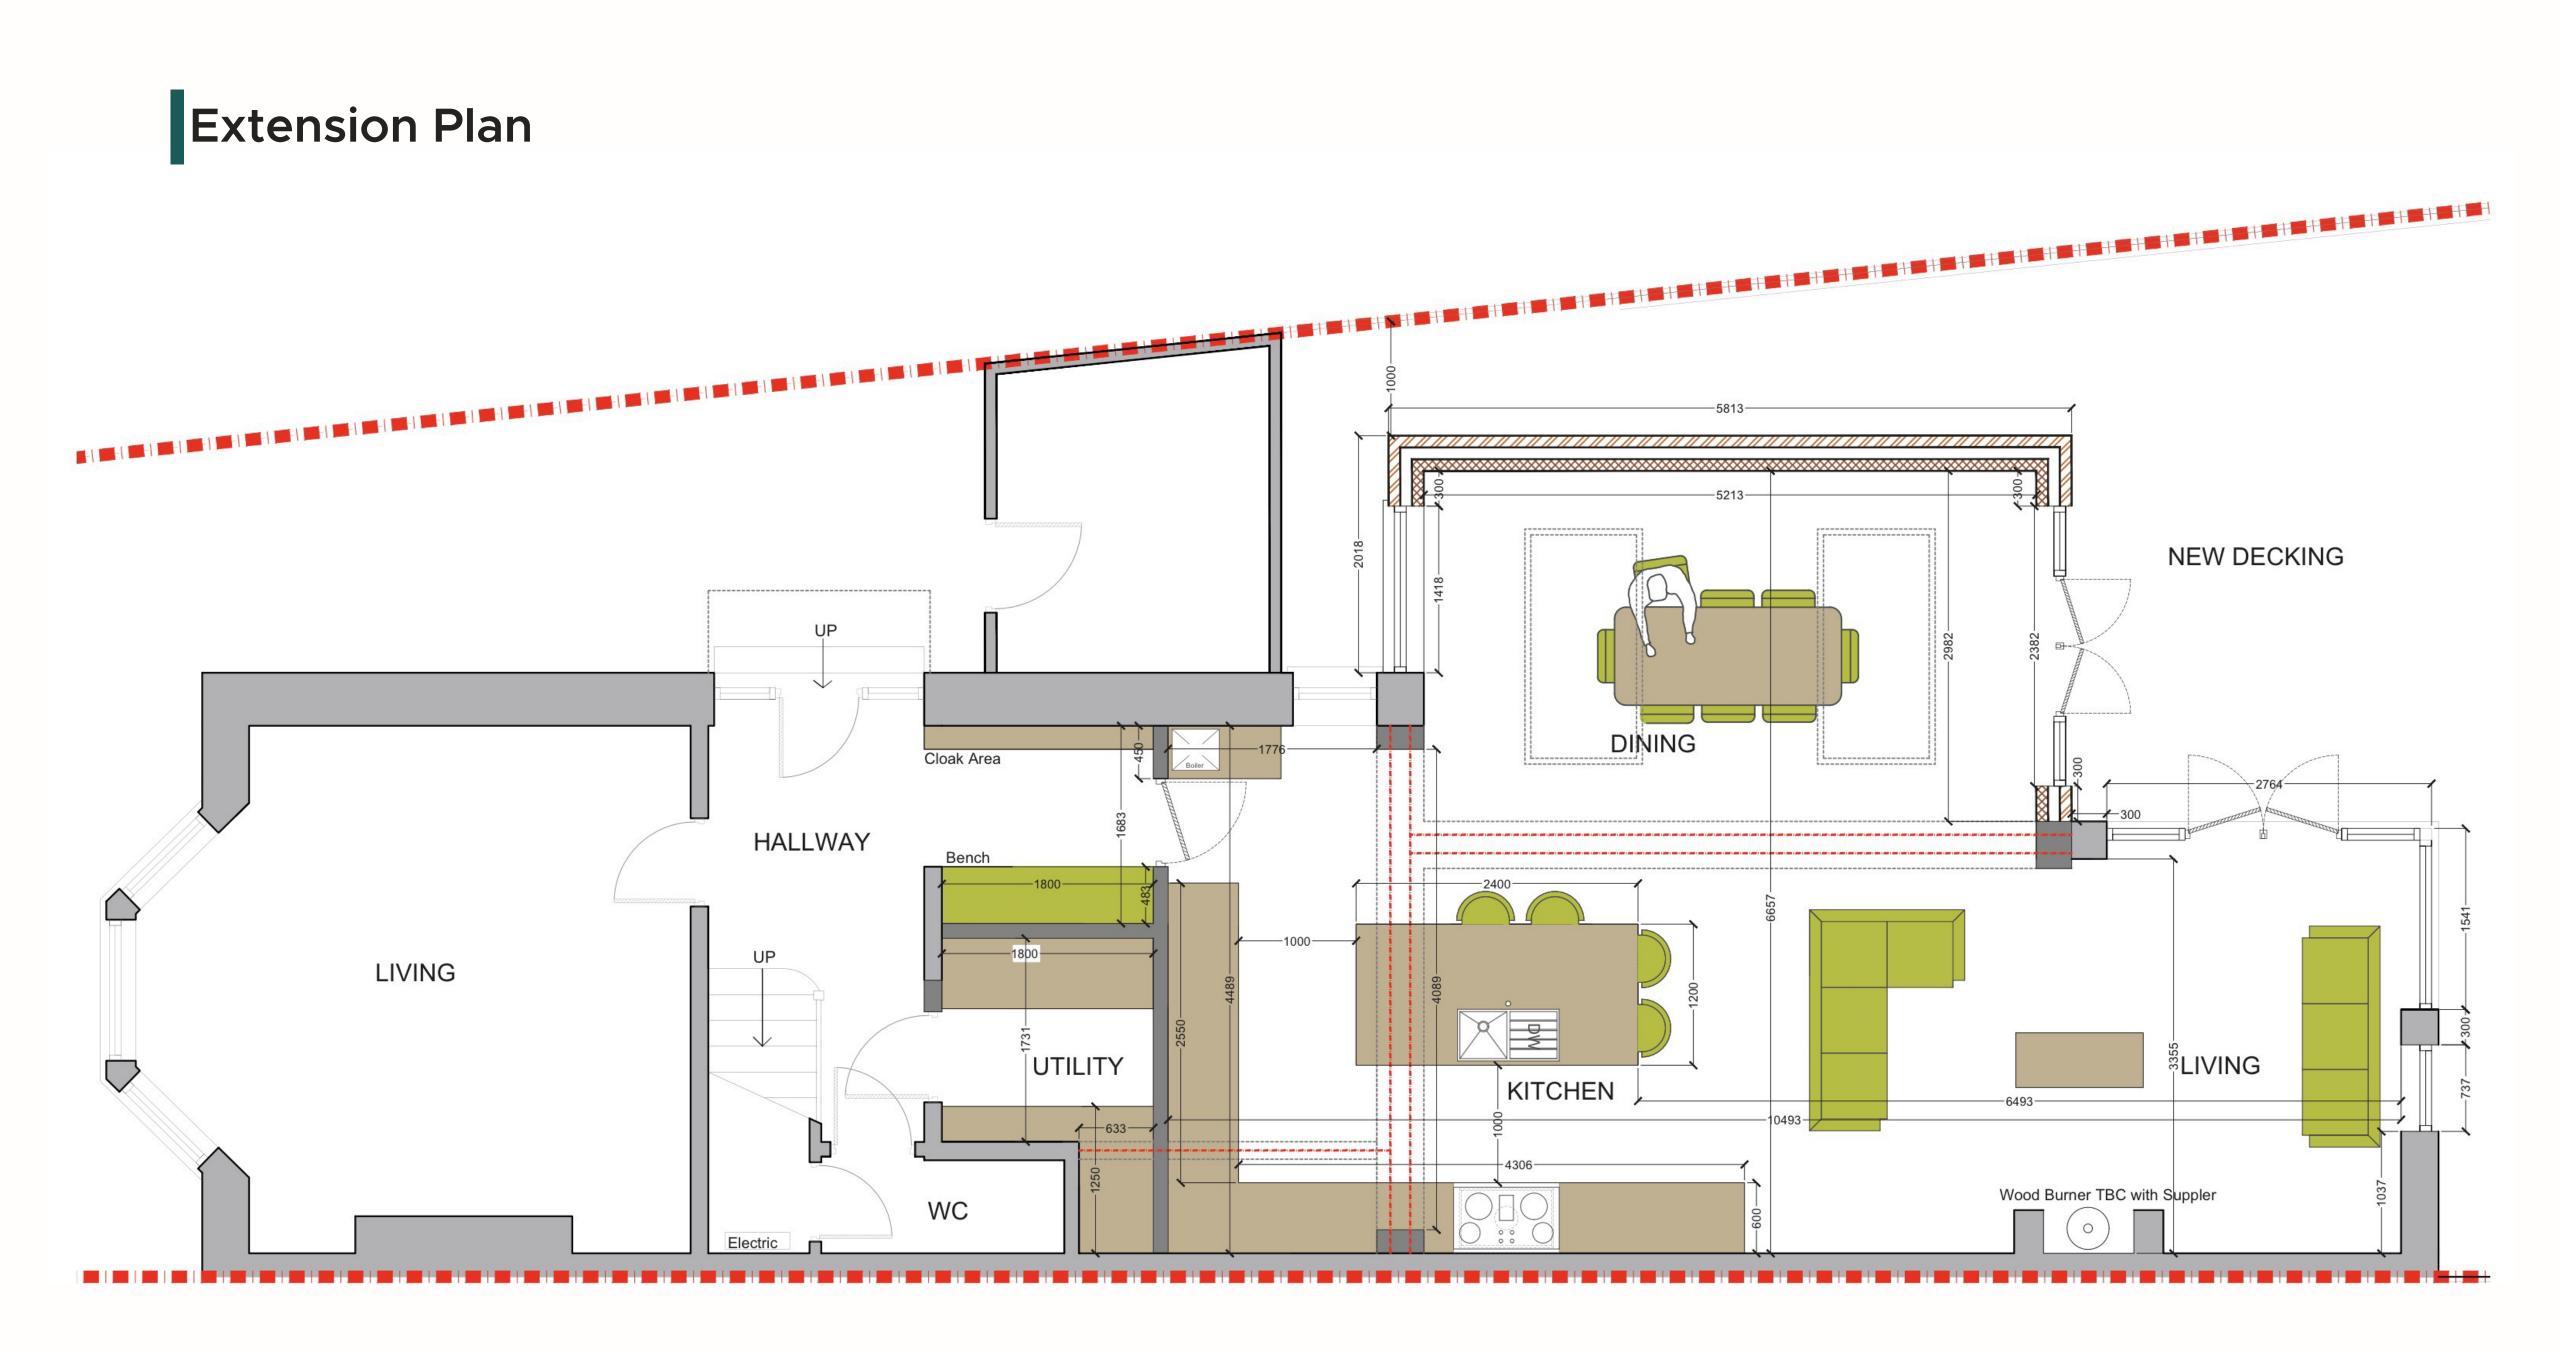

On the ground floor, we've created an open-concept layout, refurbished the kitchen, added a utility room, and upgraded plumbing and electrical systems. A high-efficiency Wiseman boiler and Heatmiser underfloor heating ensure comfort.

### New Utility Room

We've added a practical and efficient utility room to enhance the functionality of your home.

Efficient heating and hot water with the installation of a new high-performance Wiseman boiler.

### Wiseman Boiler

### Underfloor Heating

Experience cozy warmth throughout your space with the energy-efficient Heatmiser underfloor heating system.