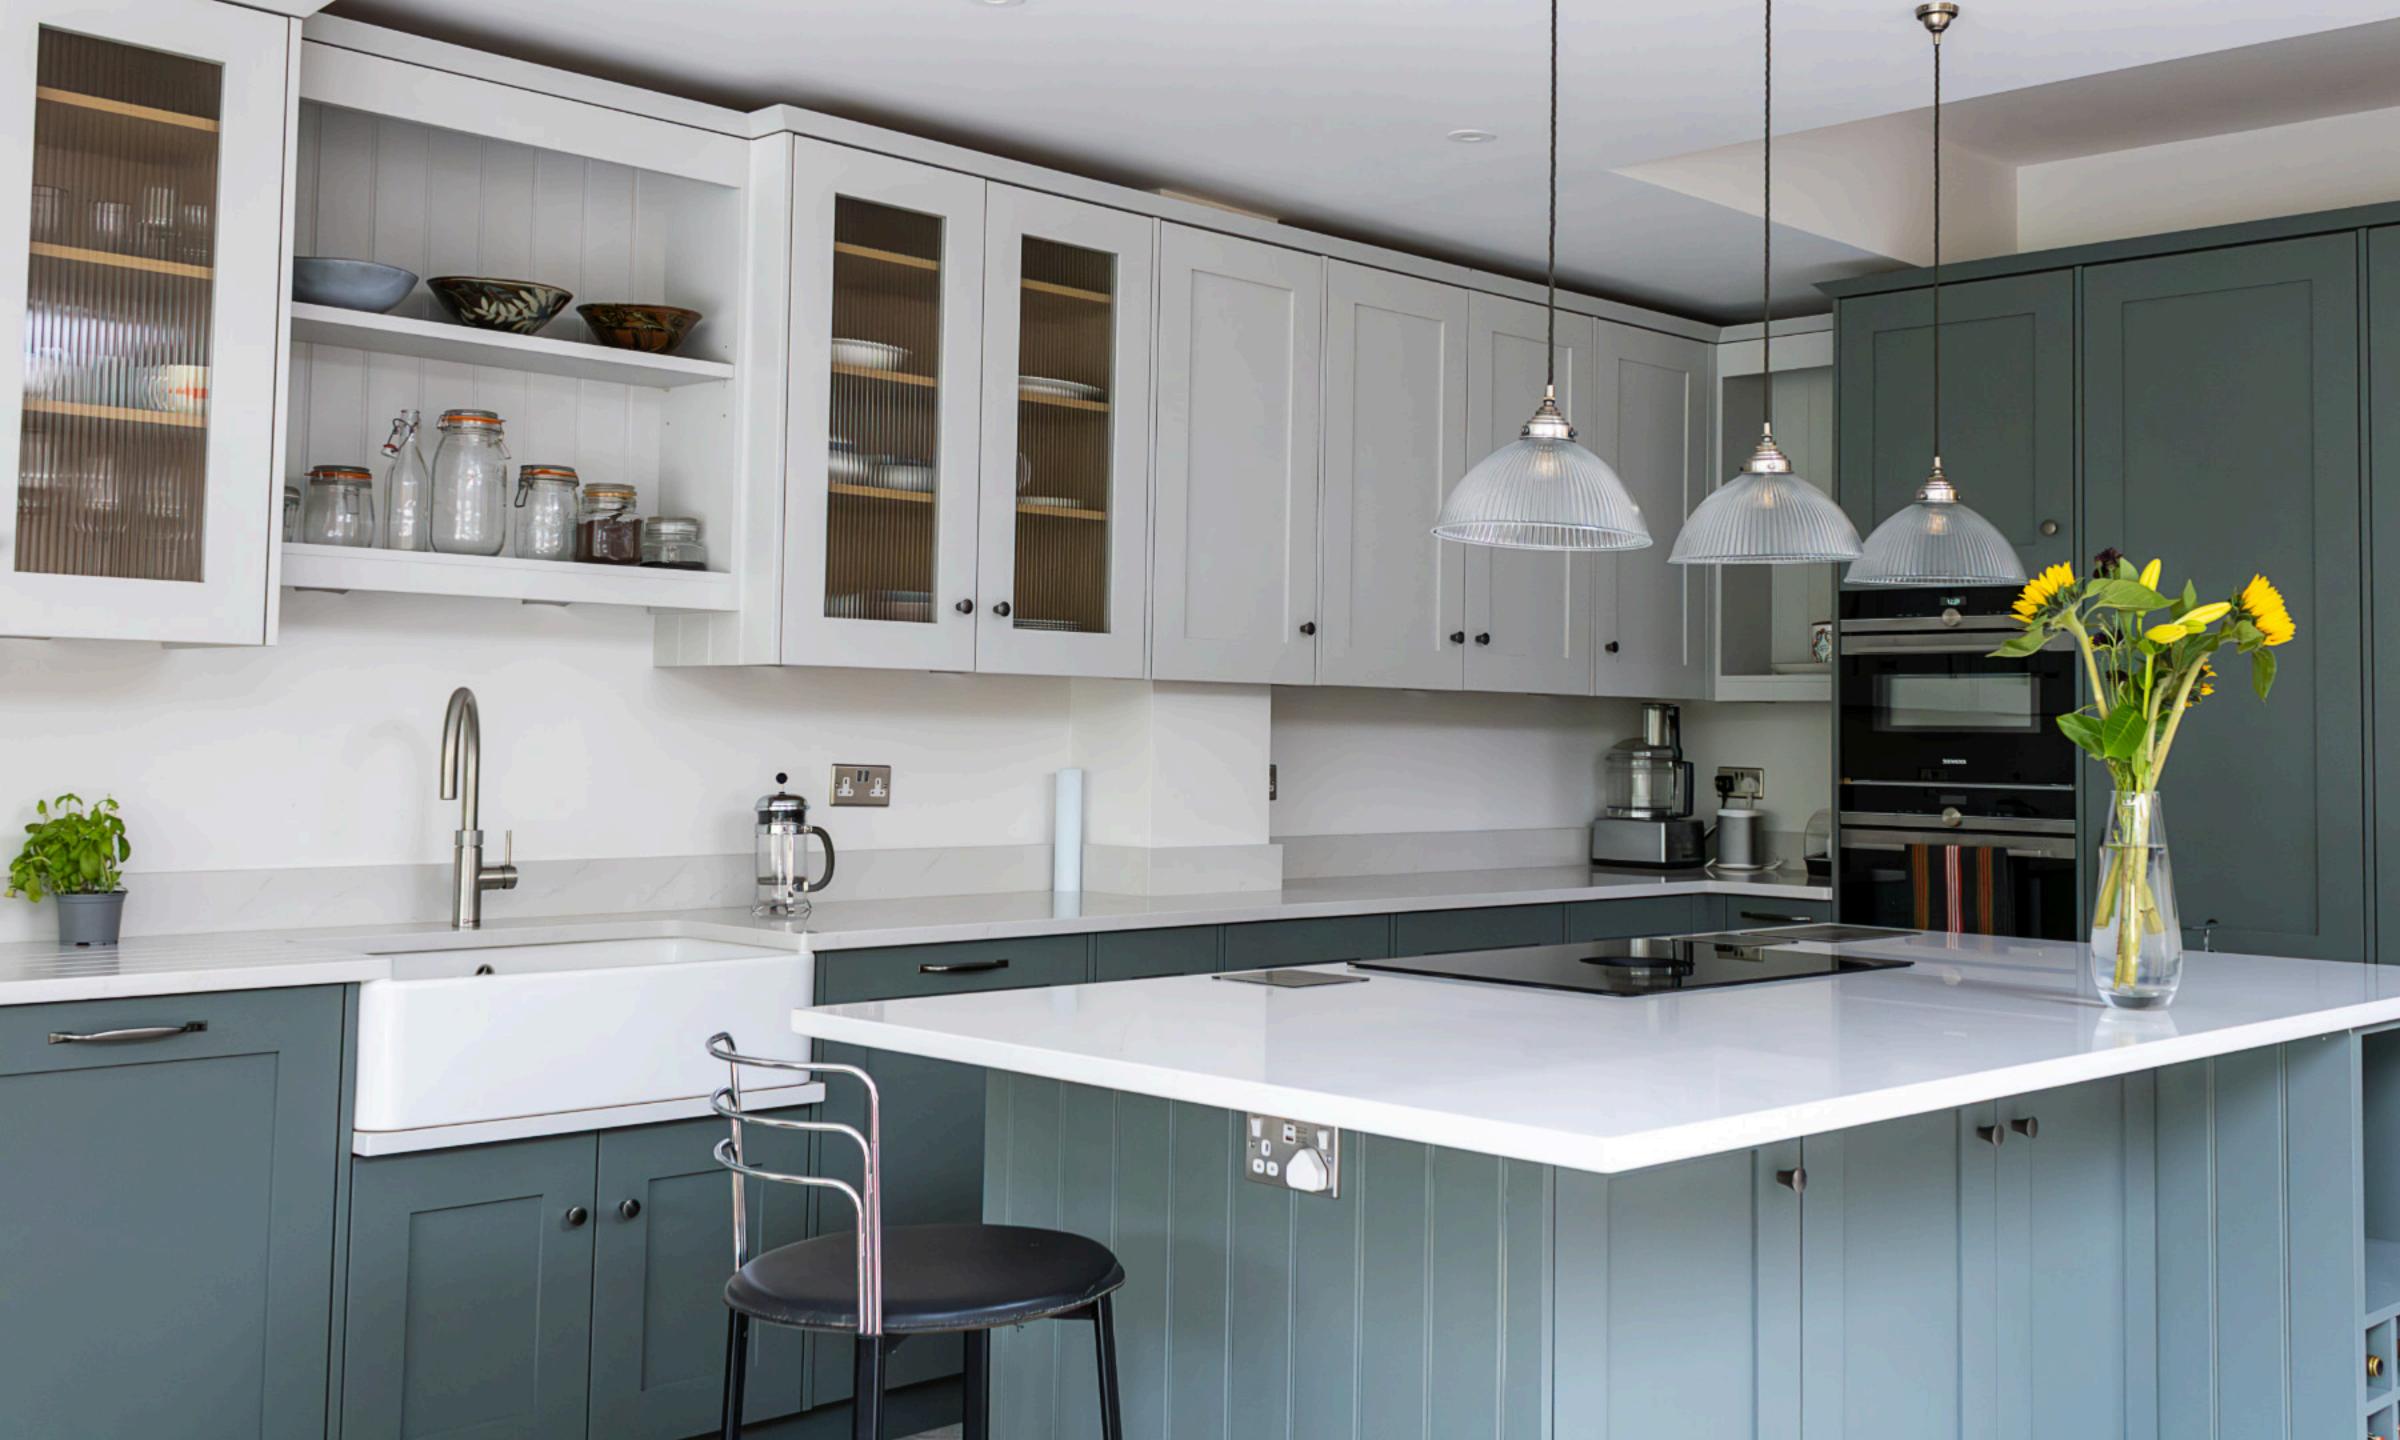

On the ground floor, we've created an open-concept layout, refurbished the kitchen, added a utility room, and upgraded plumbing and electrical systems. A high-efficiency Wiseman boiler and Heatmiser underfloor heating ensure comfort.

### New Utility Room

We've added a practical and efficient utility room to enhance the functionality of your home.

Efficient heating and hot water with the installation of a new high-performance Wiseman boiler.

### Wiseman Boiler

### Underfloor Heating

Experience cozy warmth throughout your space with the energy-efficient Heatmiser underfloor heating system.