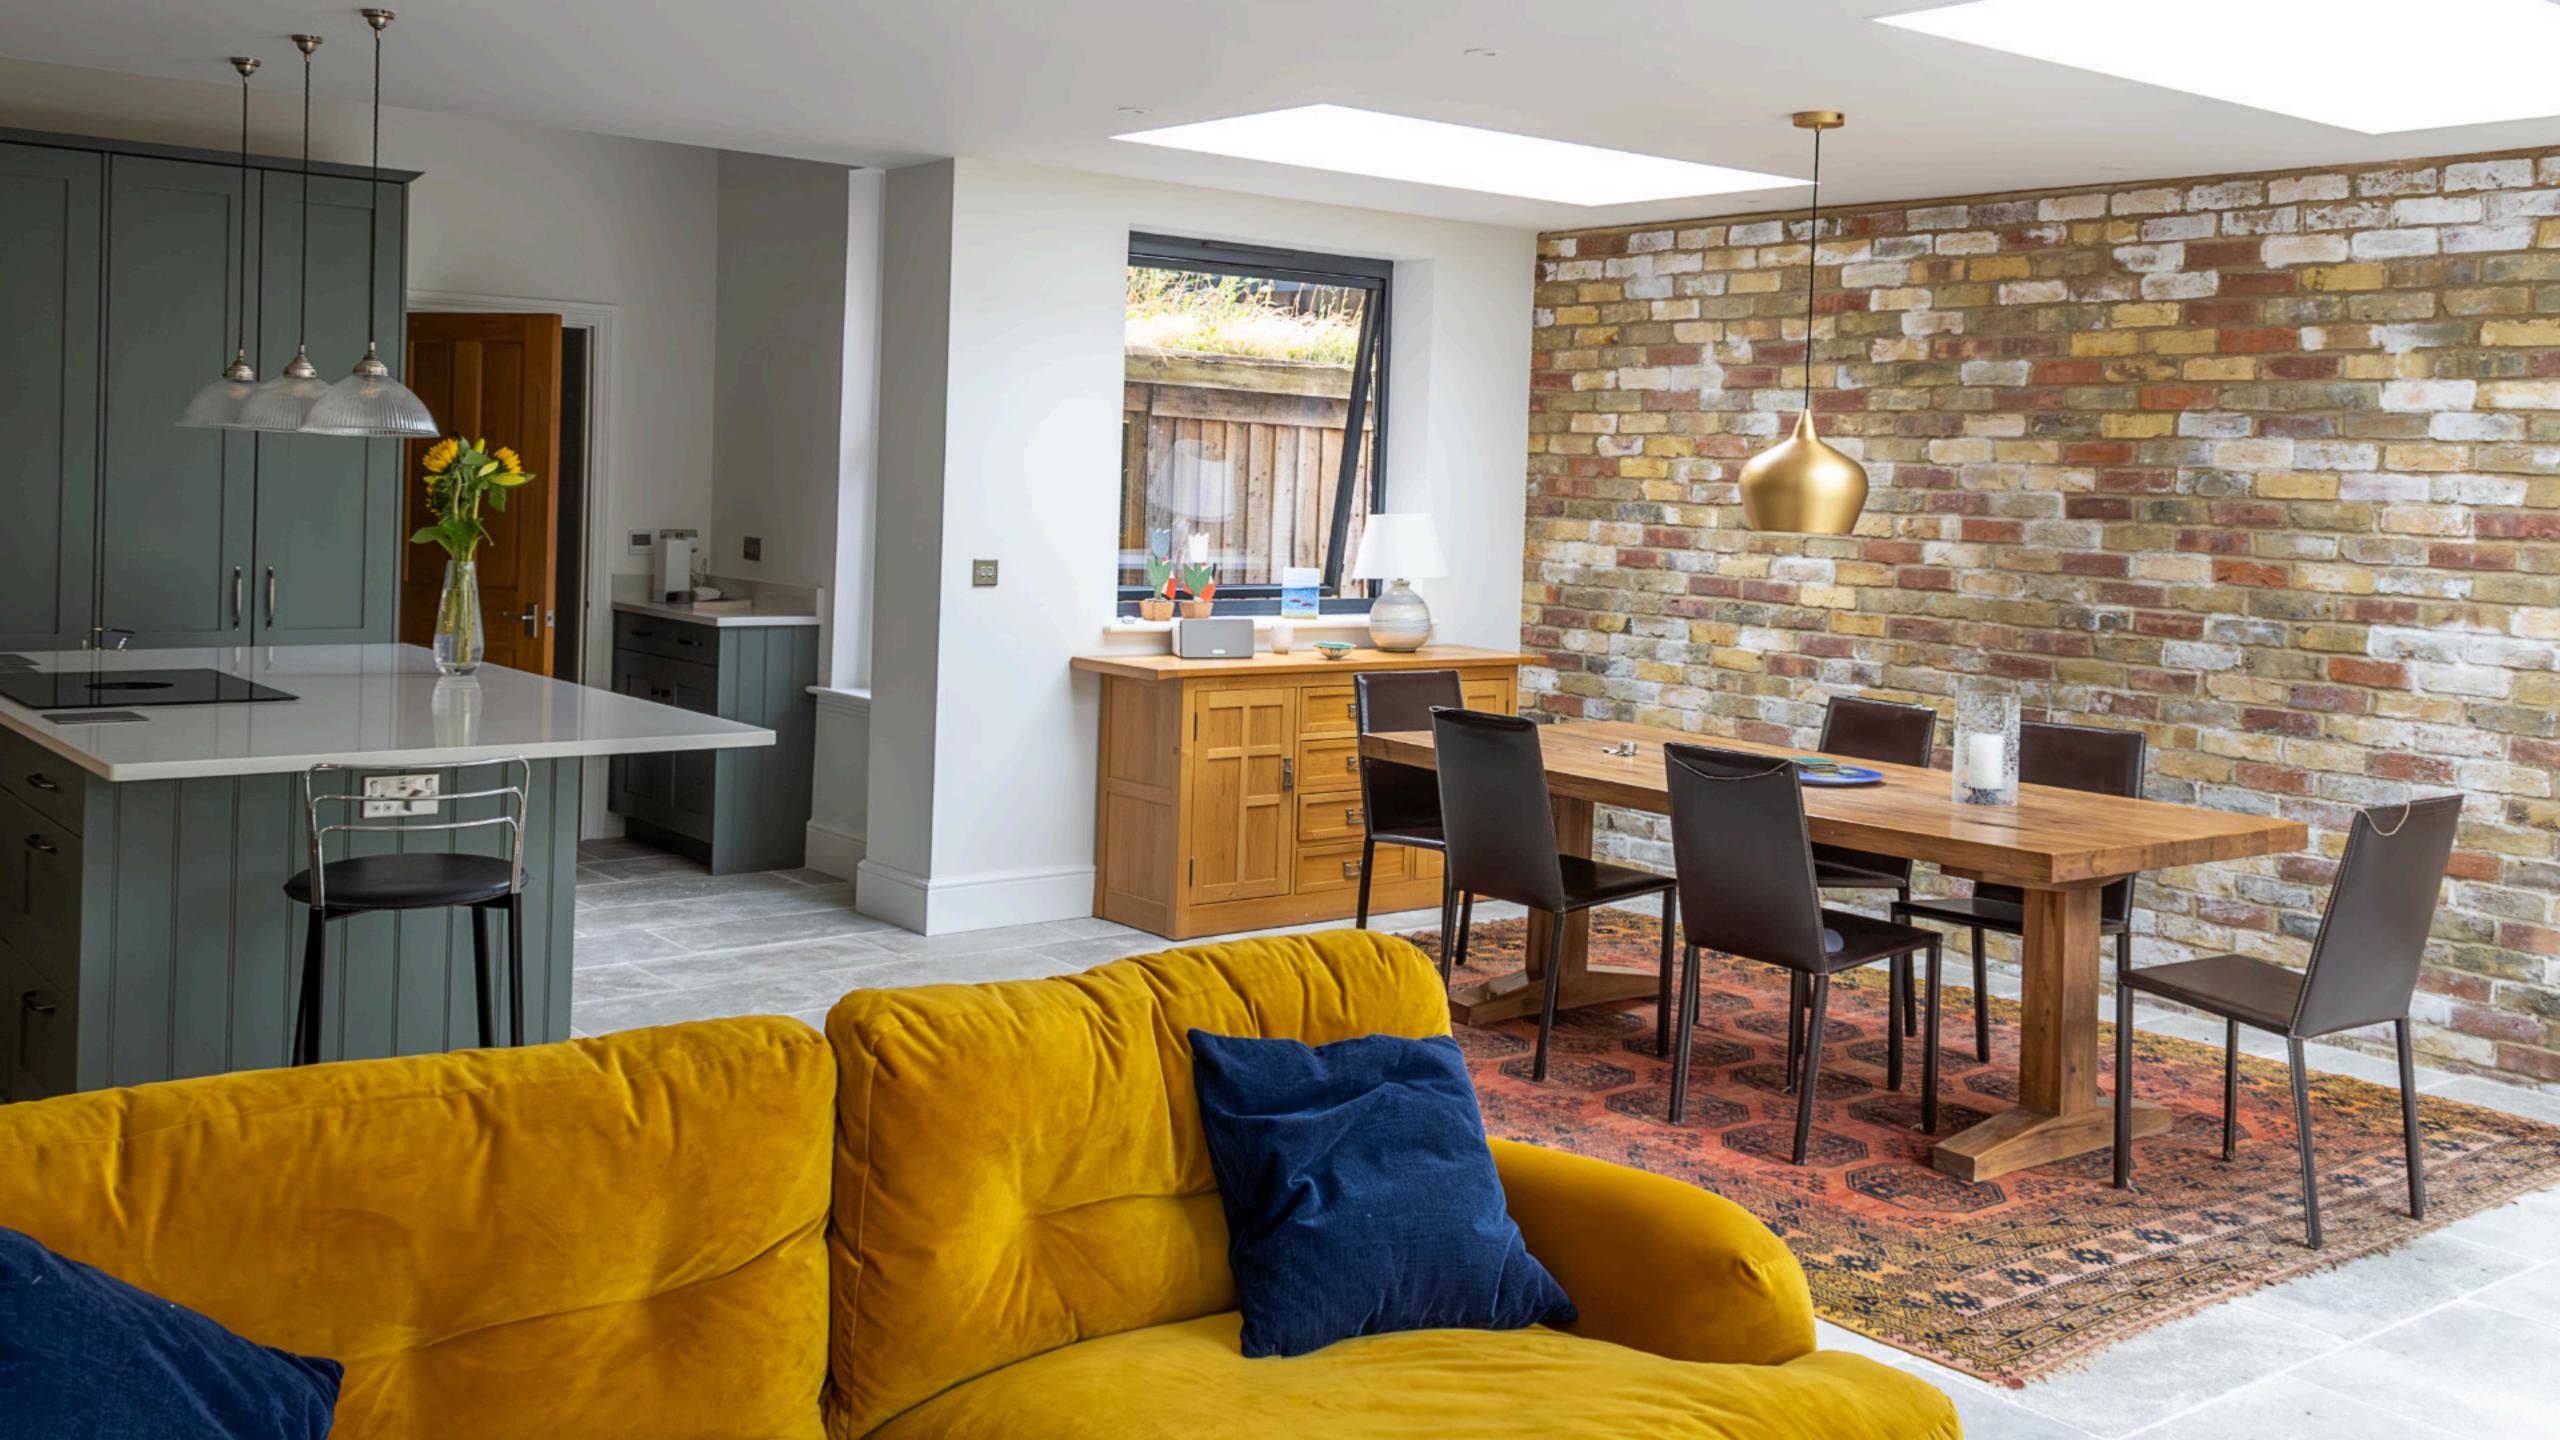

# Side Extension & Ground Floor Reconfiguration

This impressive home renovation combines a new side extension and ground floor reconfiguration. The extension features a robust steel structure, insulated flooring, elegant brickwork, and a modern flat roo Garden-facing doors enhance the space.

On the ground floor, we've created an open-concept layout, refurbished the kitchen, added a utility room, and upgraded plumbing and electrical systems. A high-efficiency Wiseman boiler and Heatmiser underfloor heating ensure comfort.

### **Brickwall Exterior**

Adding character and durability, our extension showcases a timeless brick wall. Its classic design seamlessly blends traditional craftsmanship with modern aesthetics, imparting charm and structural integrity to your living

space.

**Skylights** Our extension shines with a strategically placed skylight, infusing your living space with abundant natural light. This architectural highlight not only brightens the interior but also seamlessly connects it to the outdoors, creating an inviting and spacious atmosphere.