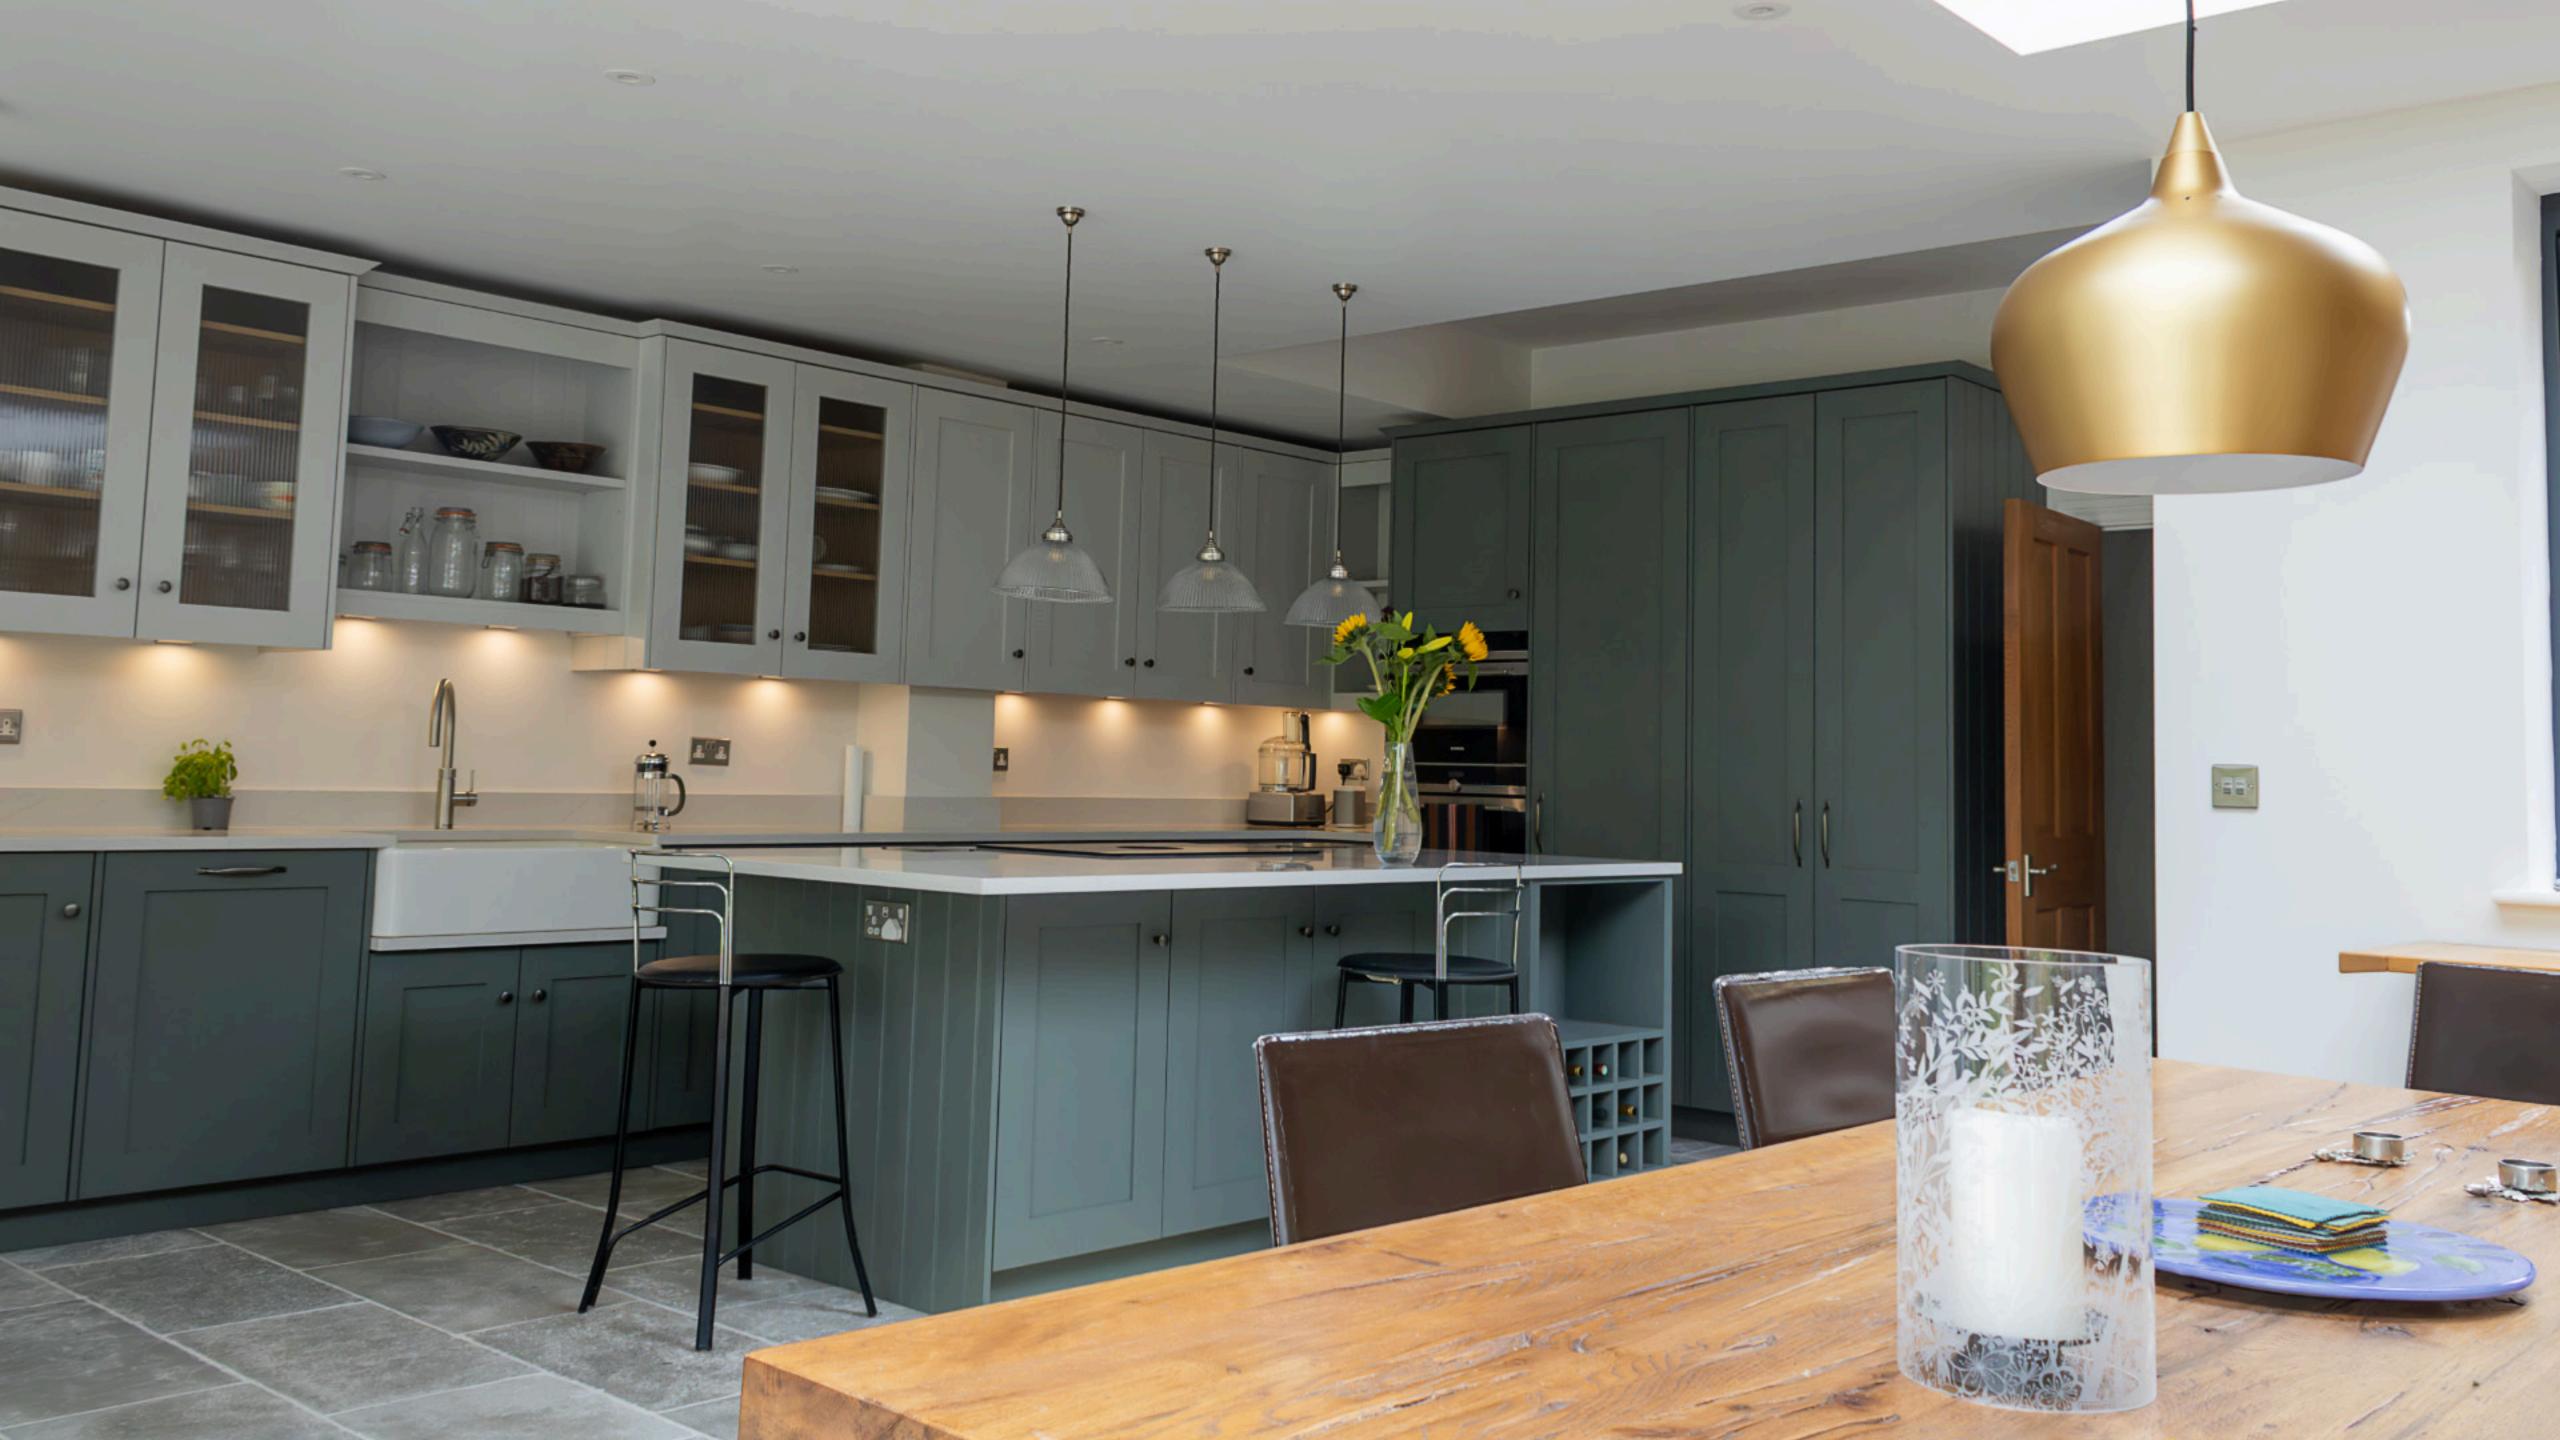

On the ground floor, we've created an open-concept layout, refurbished the kitchen, added a utility room, and upgraded plumbing and electrical systems. A high-efficiency Wiseman boiler and Heatmiser underfloor heating ensure comfort.

The project showcases attention to detail and top-notch materials, resulting in a stylish, energy-efficient home that adds long-term value. Welcome to your improved living space!

durationarea4 monthsClapham