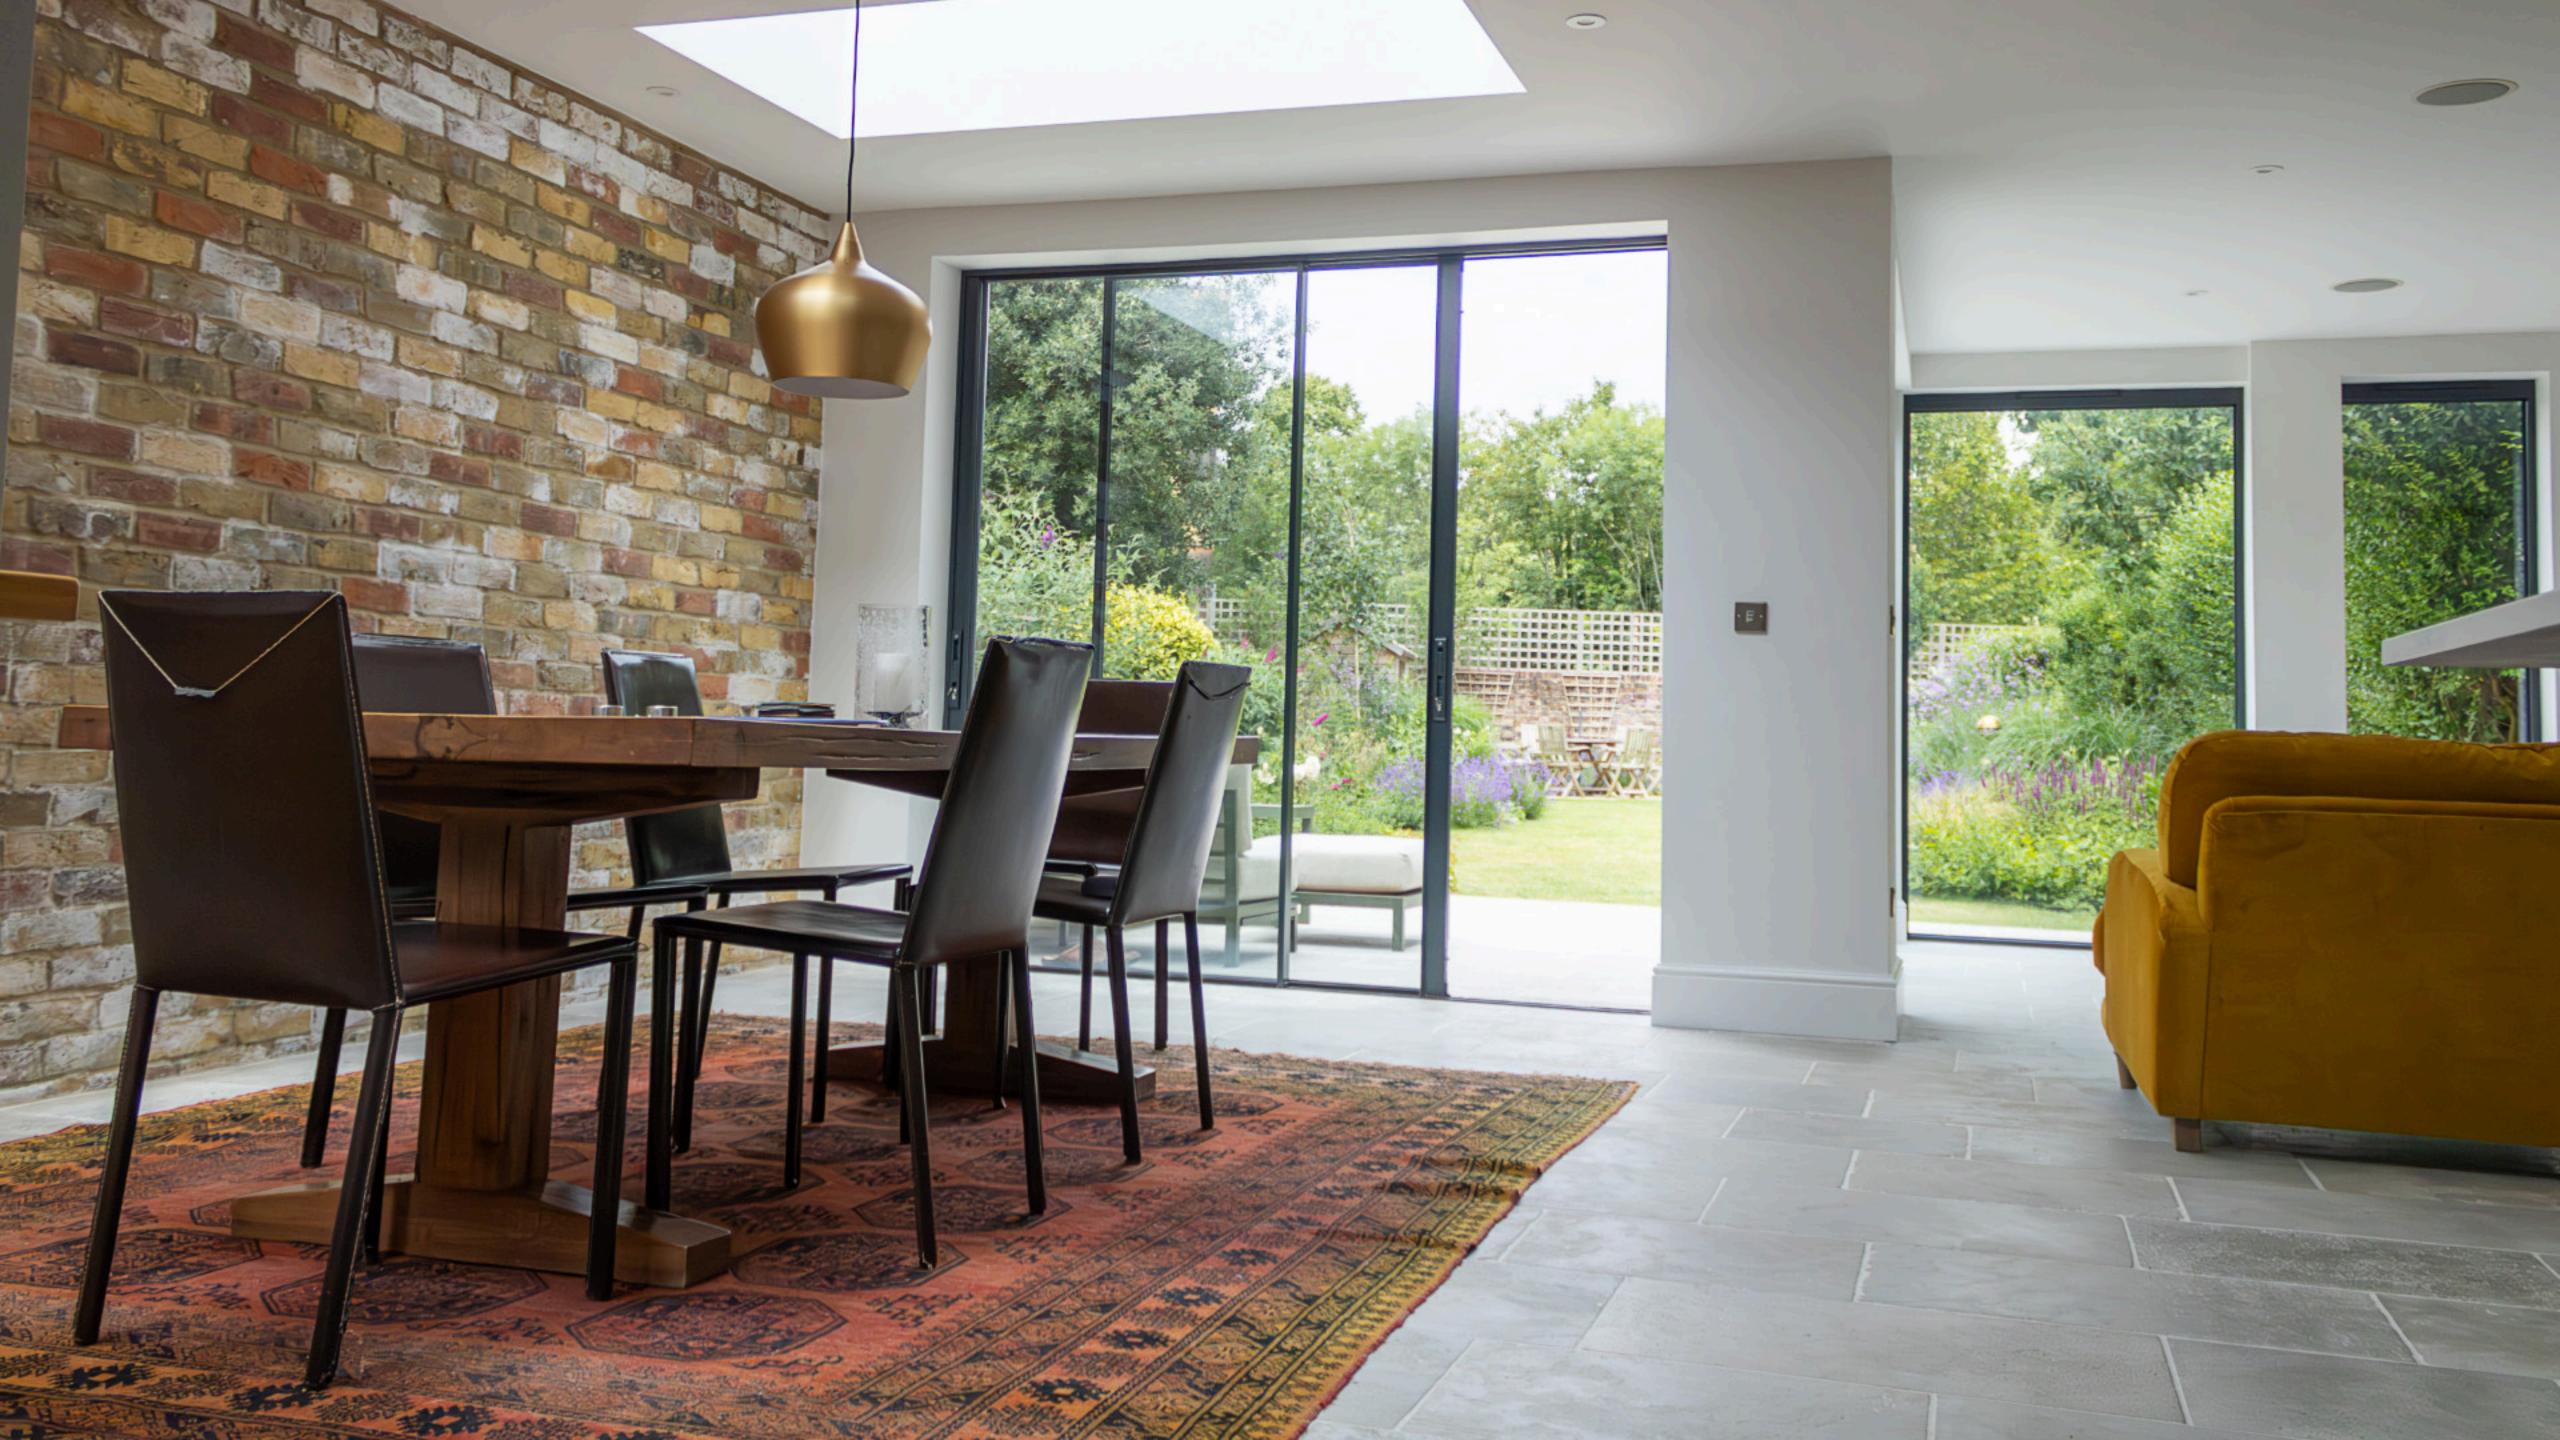

### **Brickwall Exterior**

Adding character and durability, our extension showcases a timeless brick wall. Its classic design seamlessly blends traditional craftsmanship with modern aesthetics, imparting charm and structural integrity to your living

space.

**Skylights** Our extension shines with a strategically placed skylight, infusing your living space with abundant natural light. This architectural highlight not only brightens the interior but also seamlessly connects it to the outdoors, creating an inviting and spacious atmosphere.

### Full-height Garden Doors

Full-height garden-facing doors flood your living space with natural light, blending form and function seamlessly.