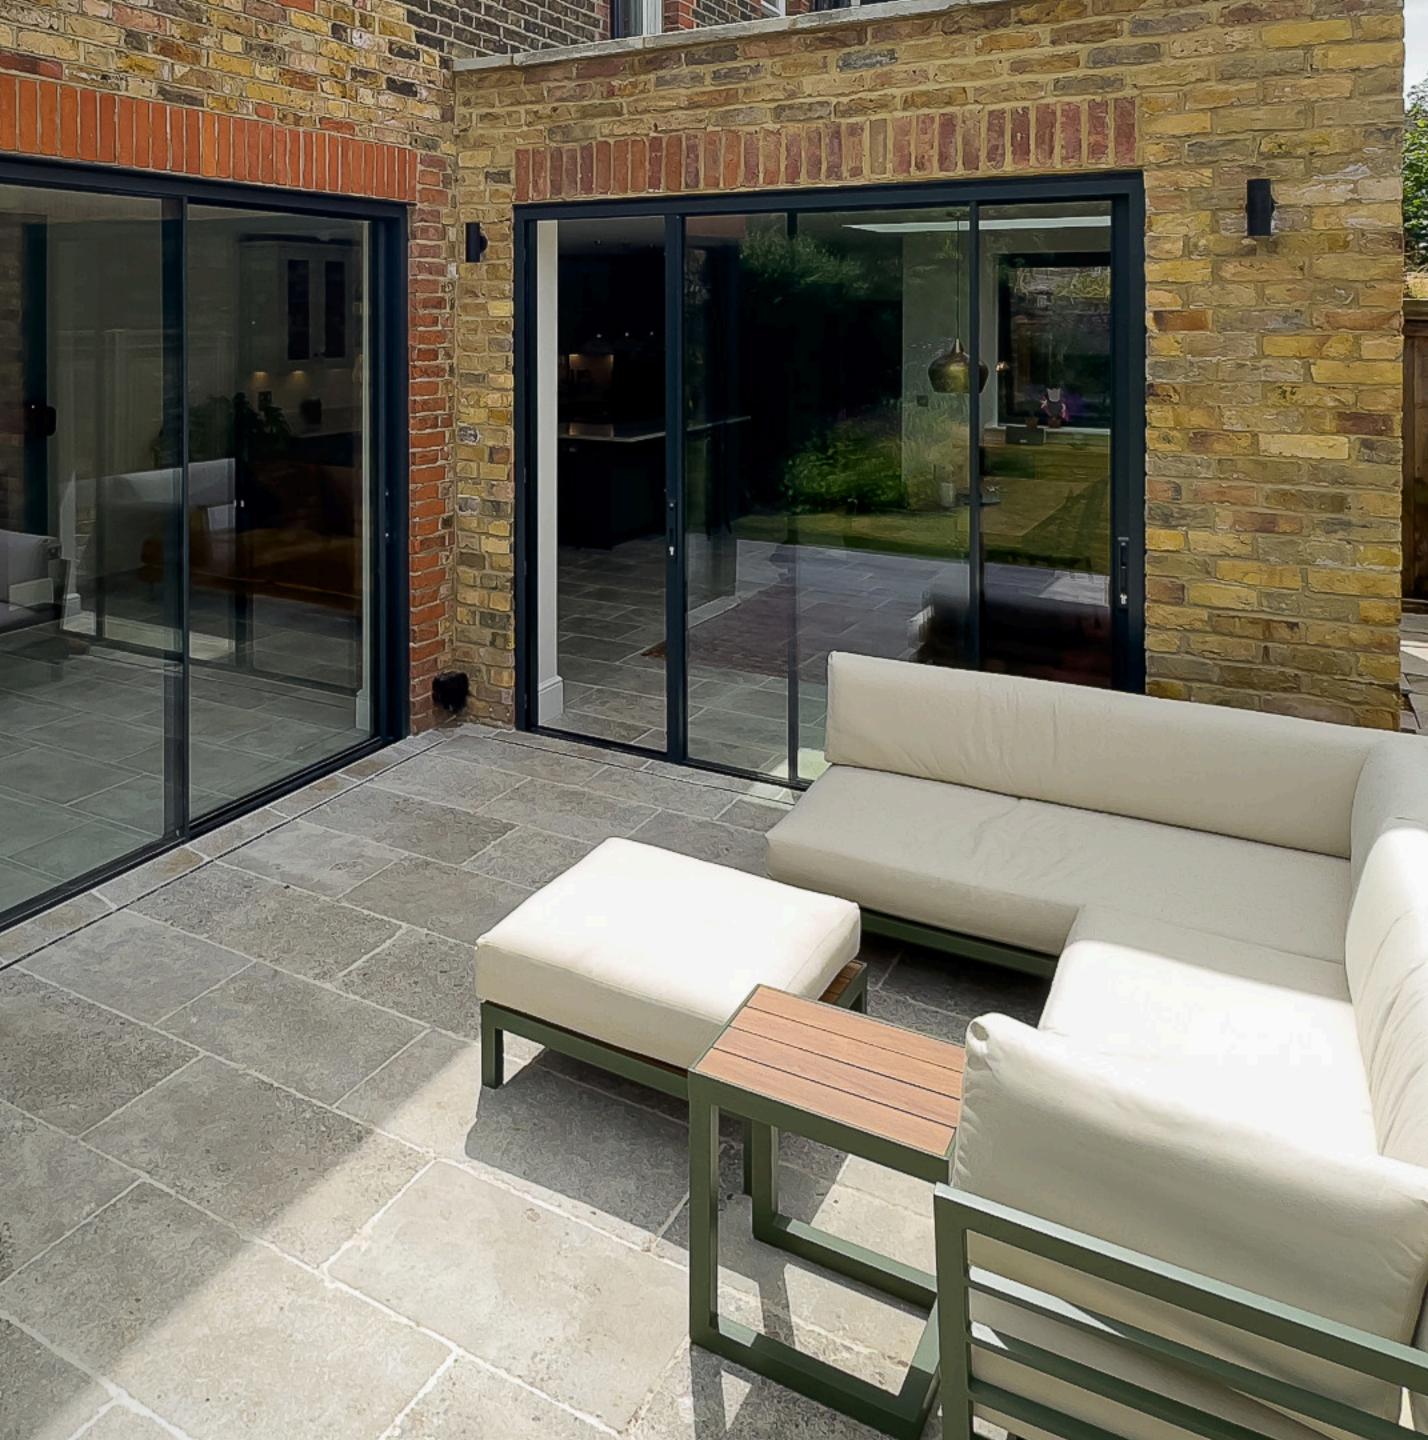

### Full-height Garden Doors

Full-height garden-facing doors flood your living space with natural light, blending form and function seamlessly.

### Garden Patio

Step outside onto a brand-new patio featuring a durable concrete slab and stylishly fitted tiles, creating the perfect outdoor oasis for relaxation and entertainment.