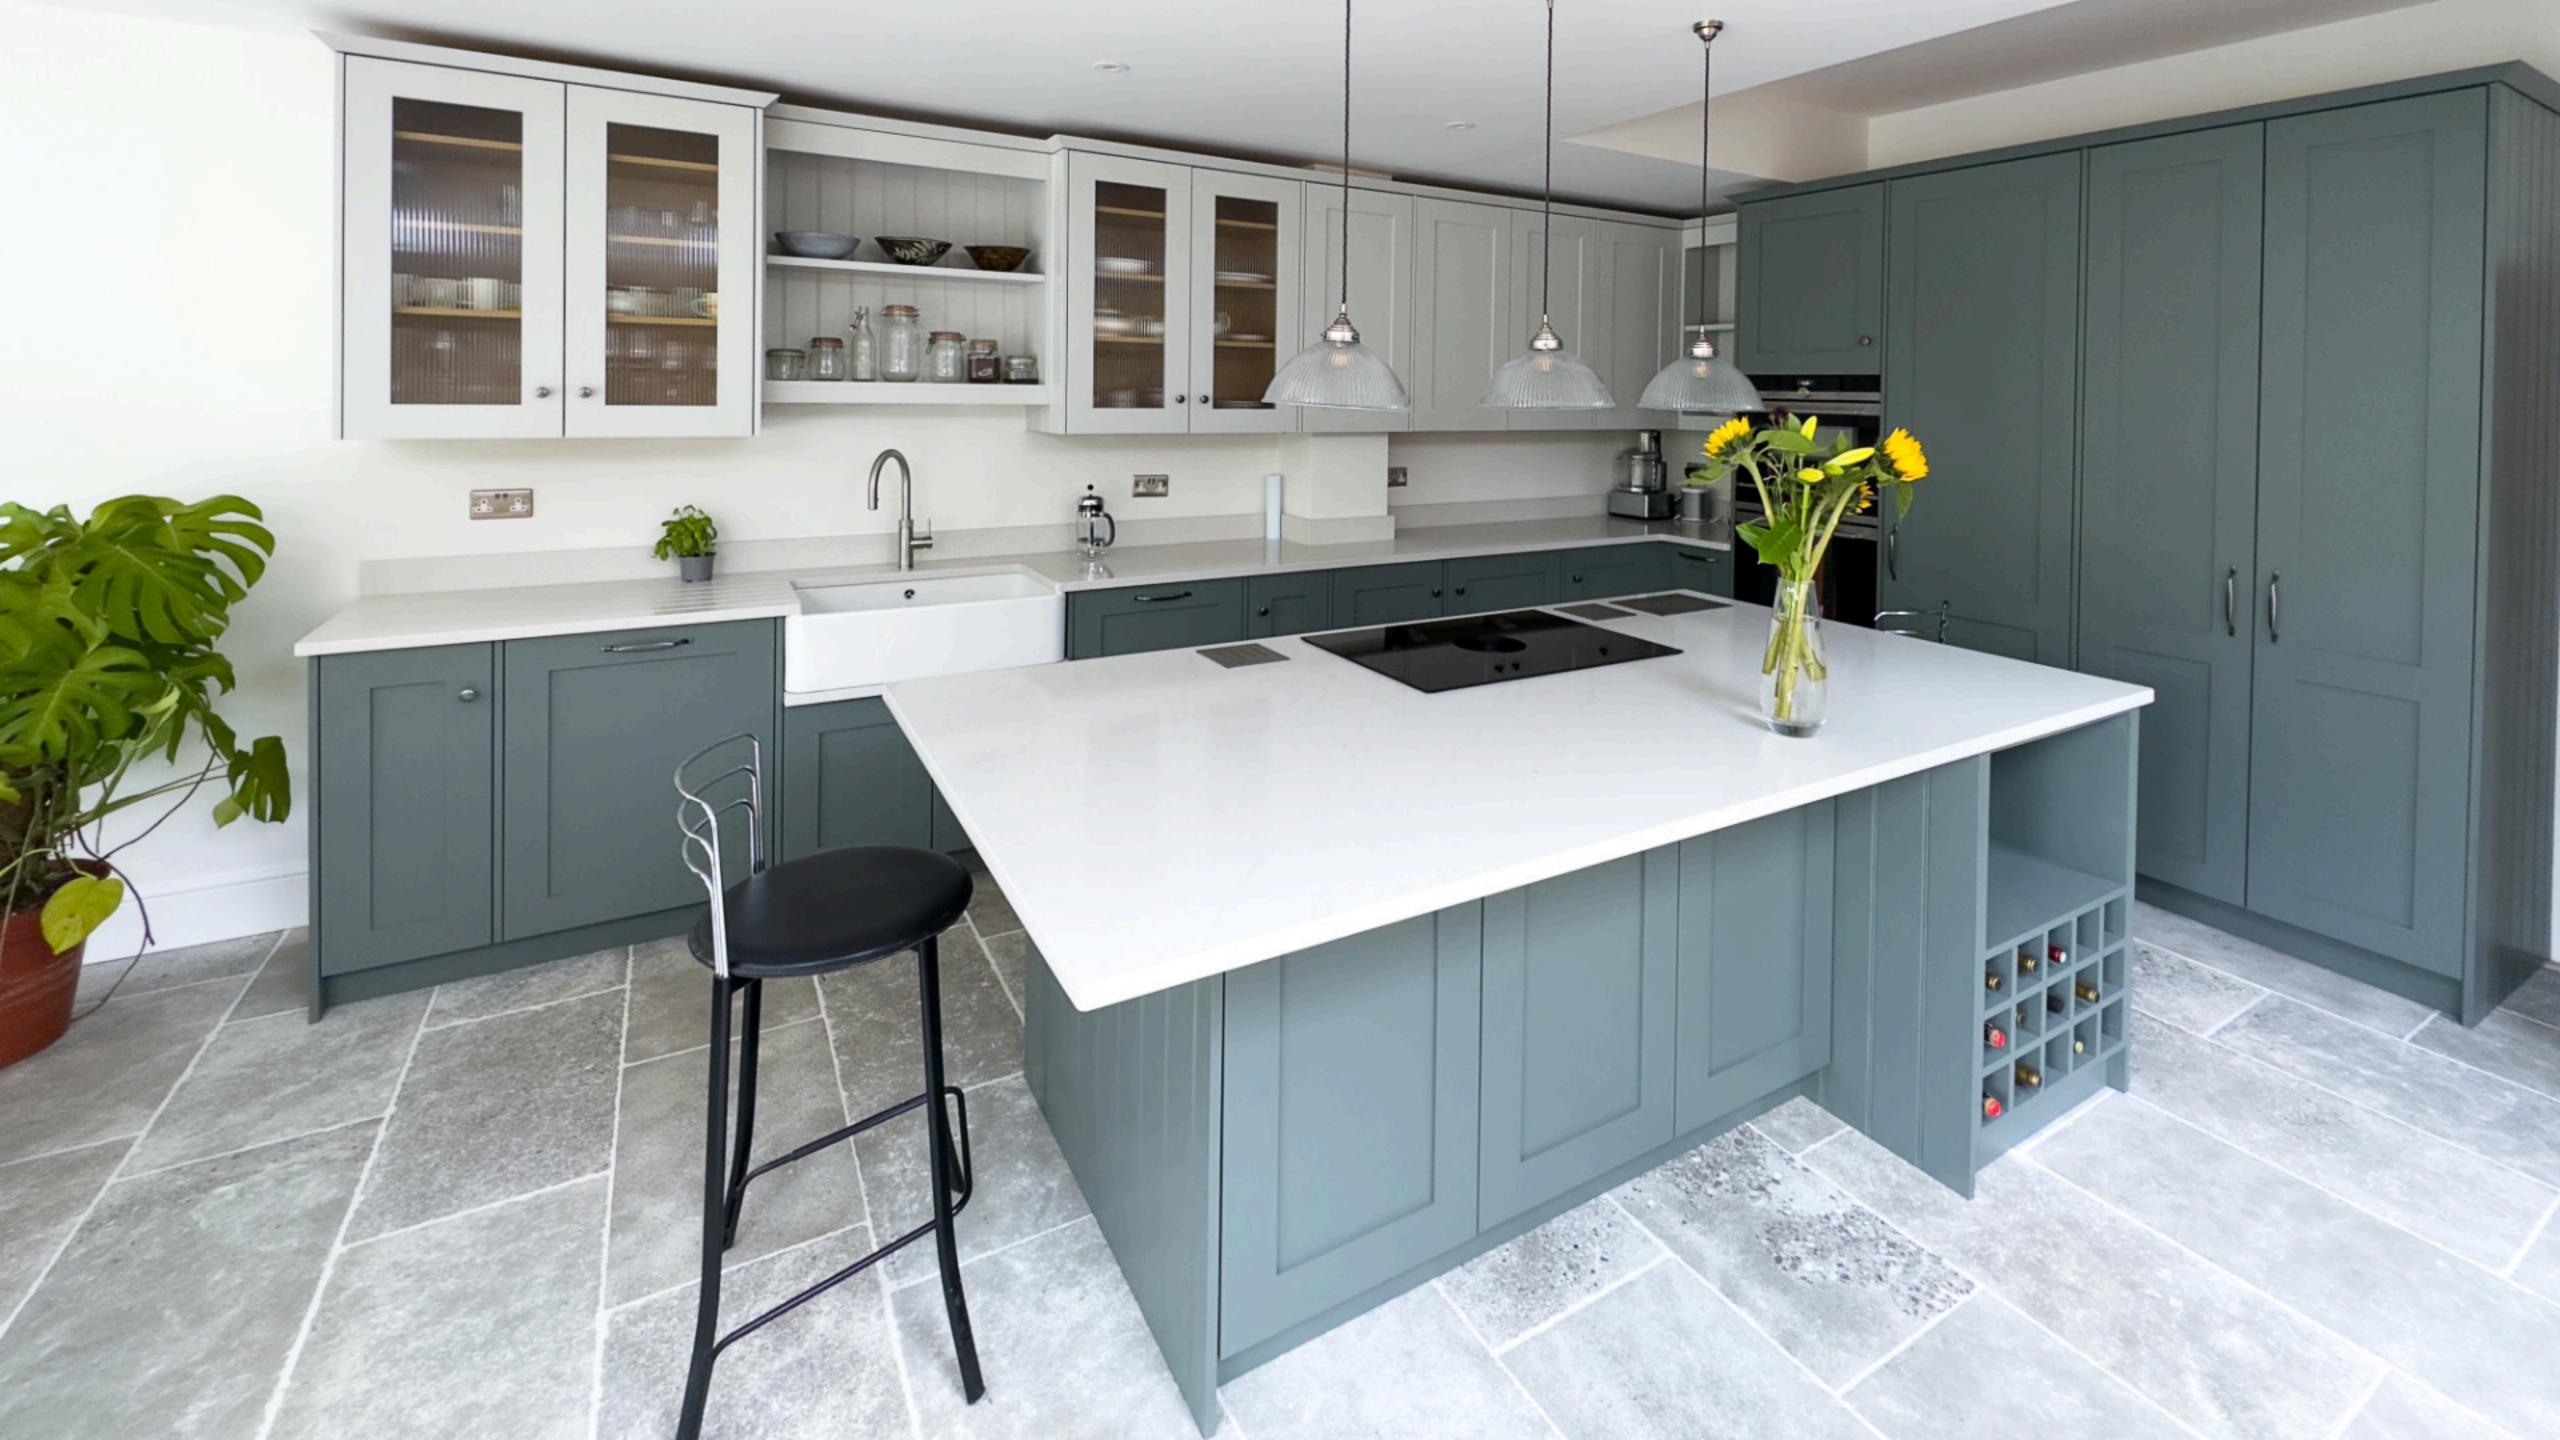

On the ground floor, we've created an open-concept layout, refurbished the kitchen, added a utility room, and upgraded plumbing and electrical systems. A high-efficiency Wiseman boiler and Heatmiser underfloor heating ensure comfort.

The project showcases attention to detail and top-notch materials, resulting in a stylish, energy-efficient home that adds long-term value. Welcome to your improved living space!

durationarea4 monthsClapham