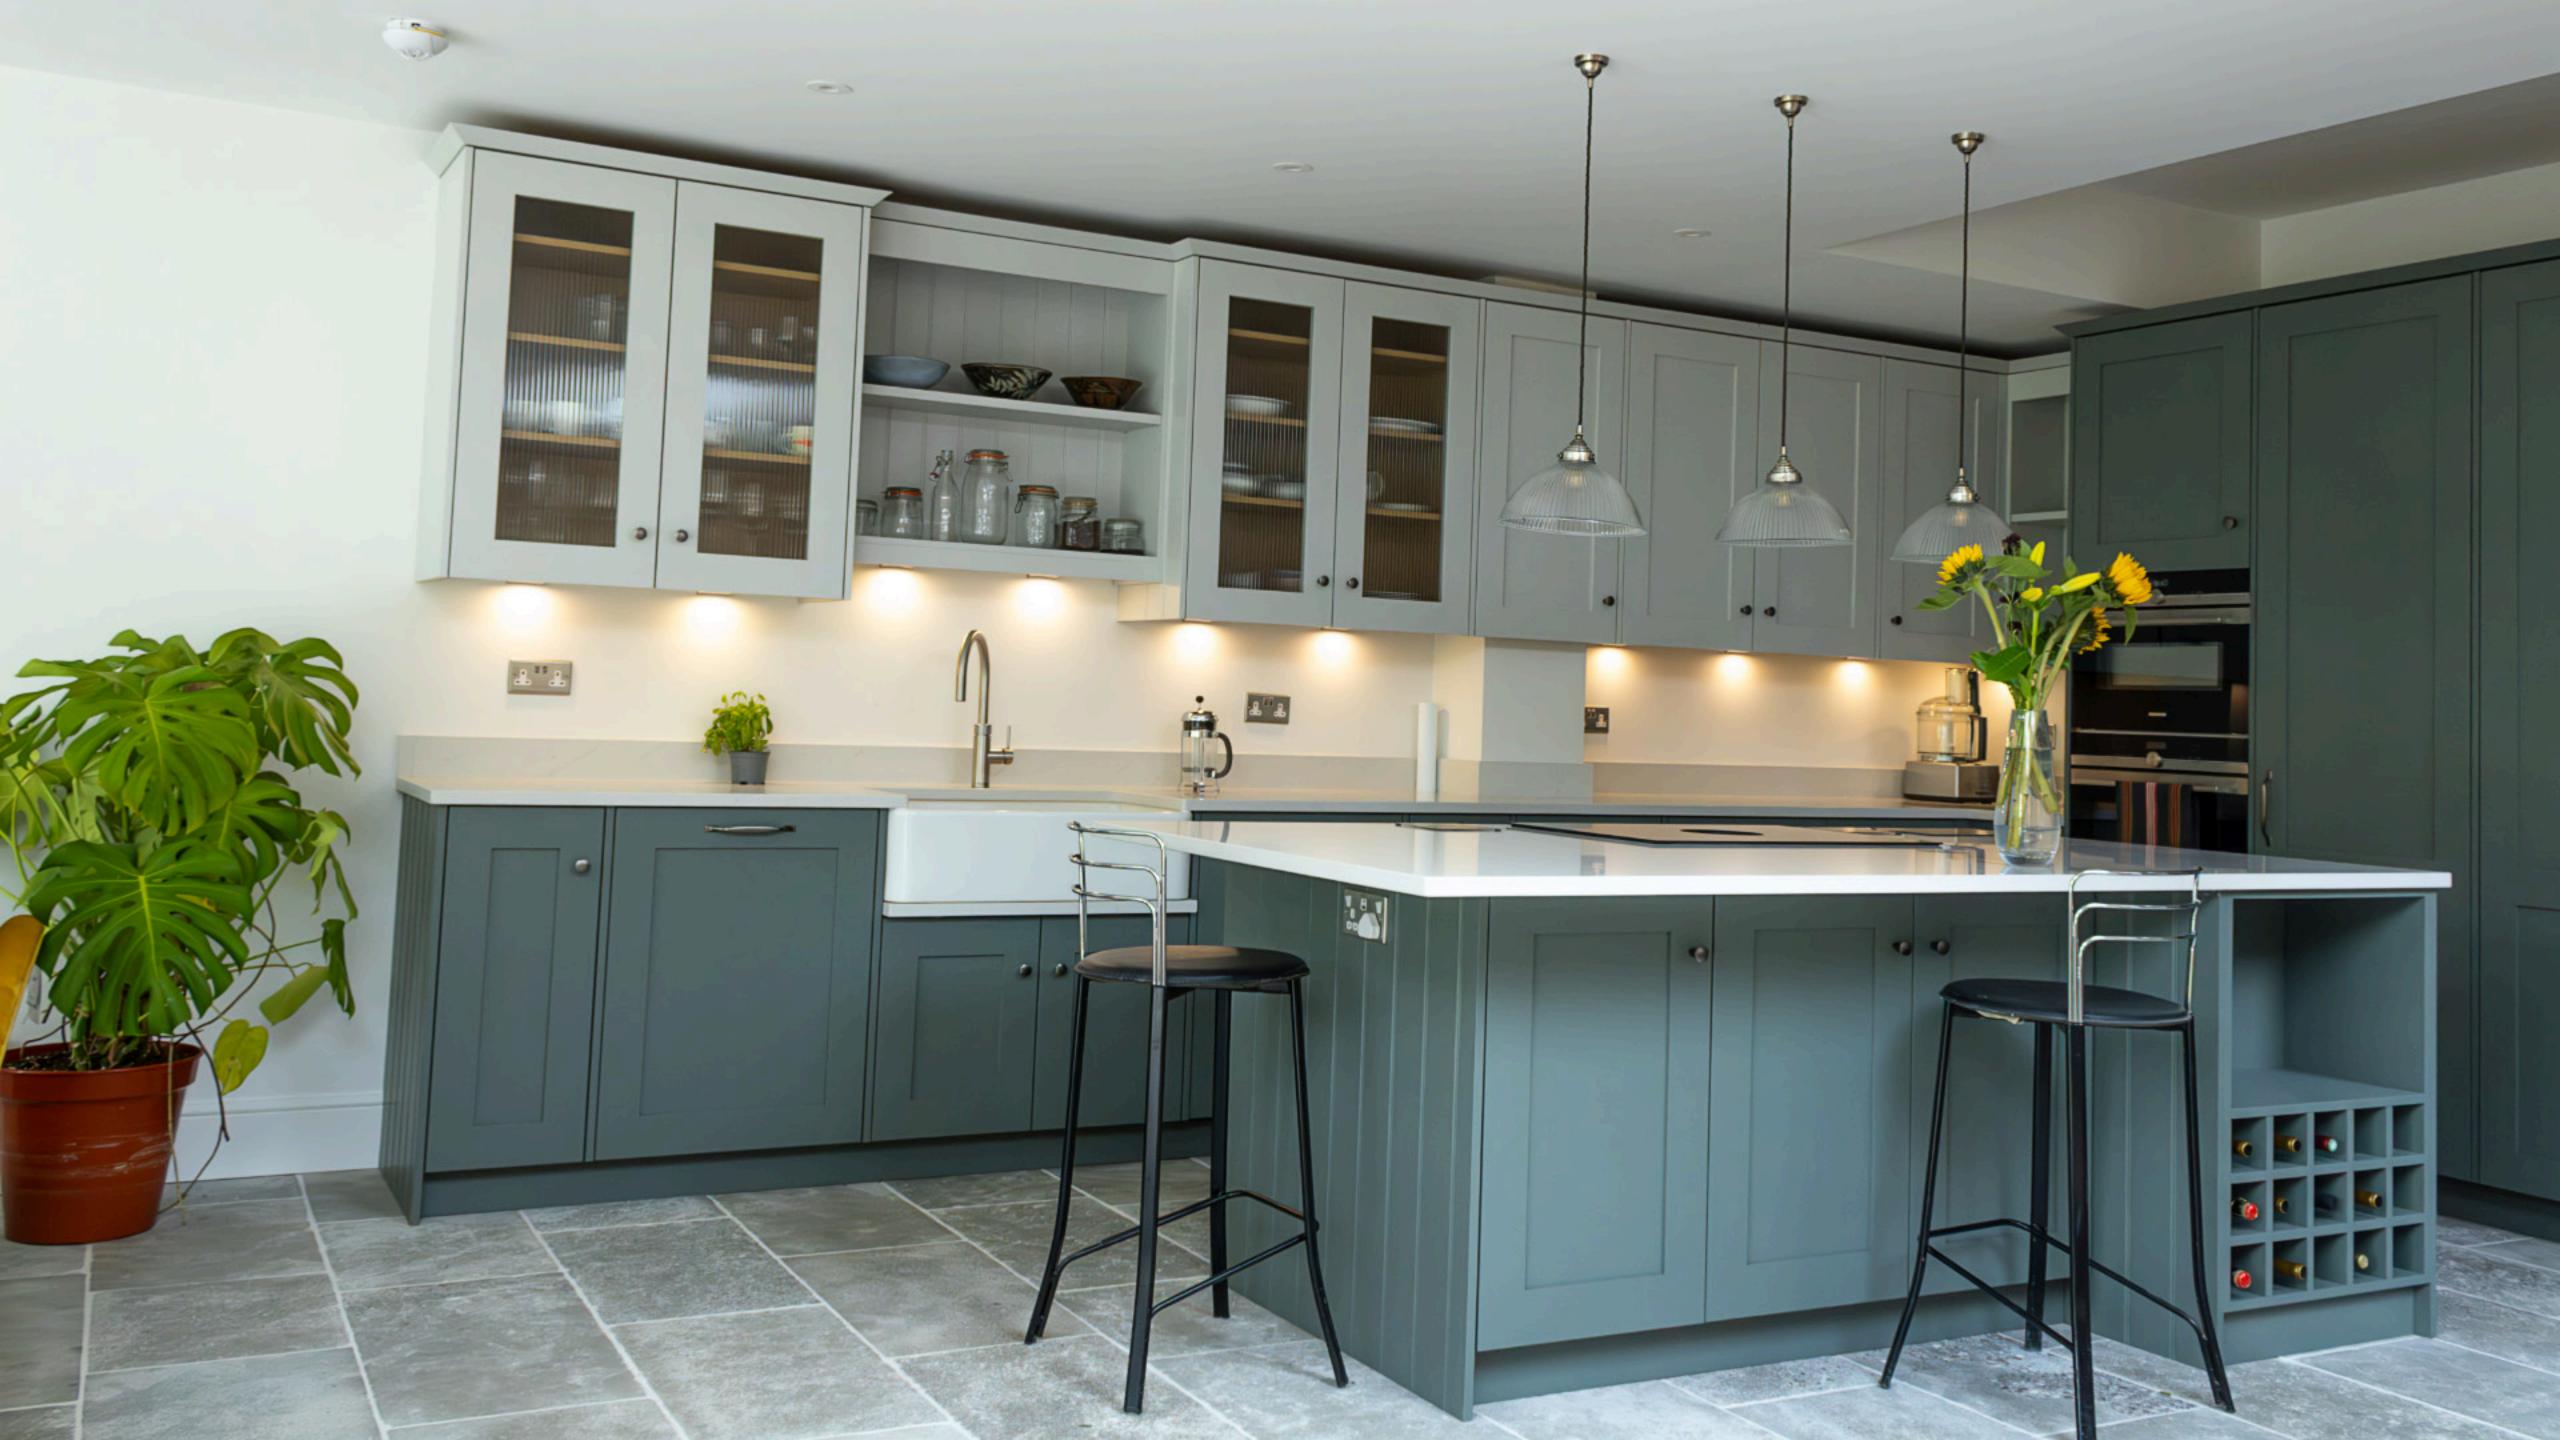

On the ground floor, we've created an open-concept layout, refurbished the kitchen, added a utility room, and upgraded plumbing and electrical systems. A high-efficiency Wiseman boiler and Heatmiser underfloor heating ensure comfort.

### New Utility Room

We've added a practical and efficient utility room to enhance the functionality of your home.

Efficient heating and hot water with the installation of a new high-performance Wiseman boiler.

### Wiseman Boiler

### Underfloor Heating

Experience cozy warmth throughout your space with the energy-efficient Heatmiser underfloor heating system.