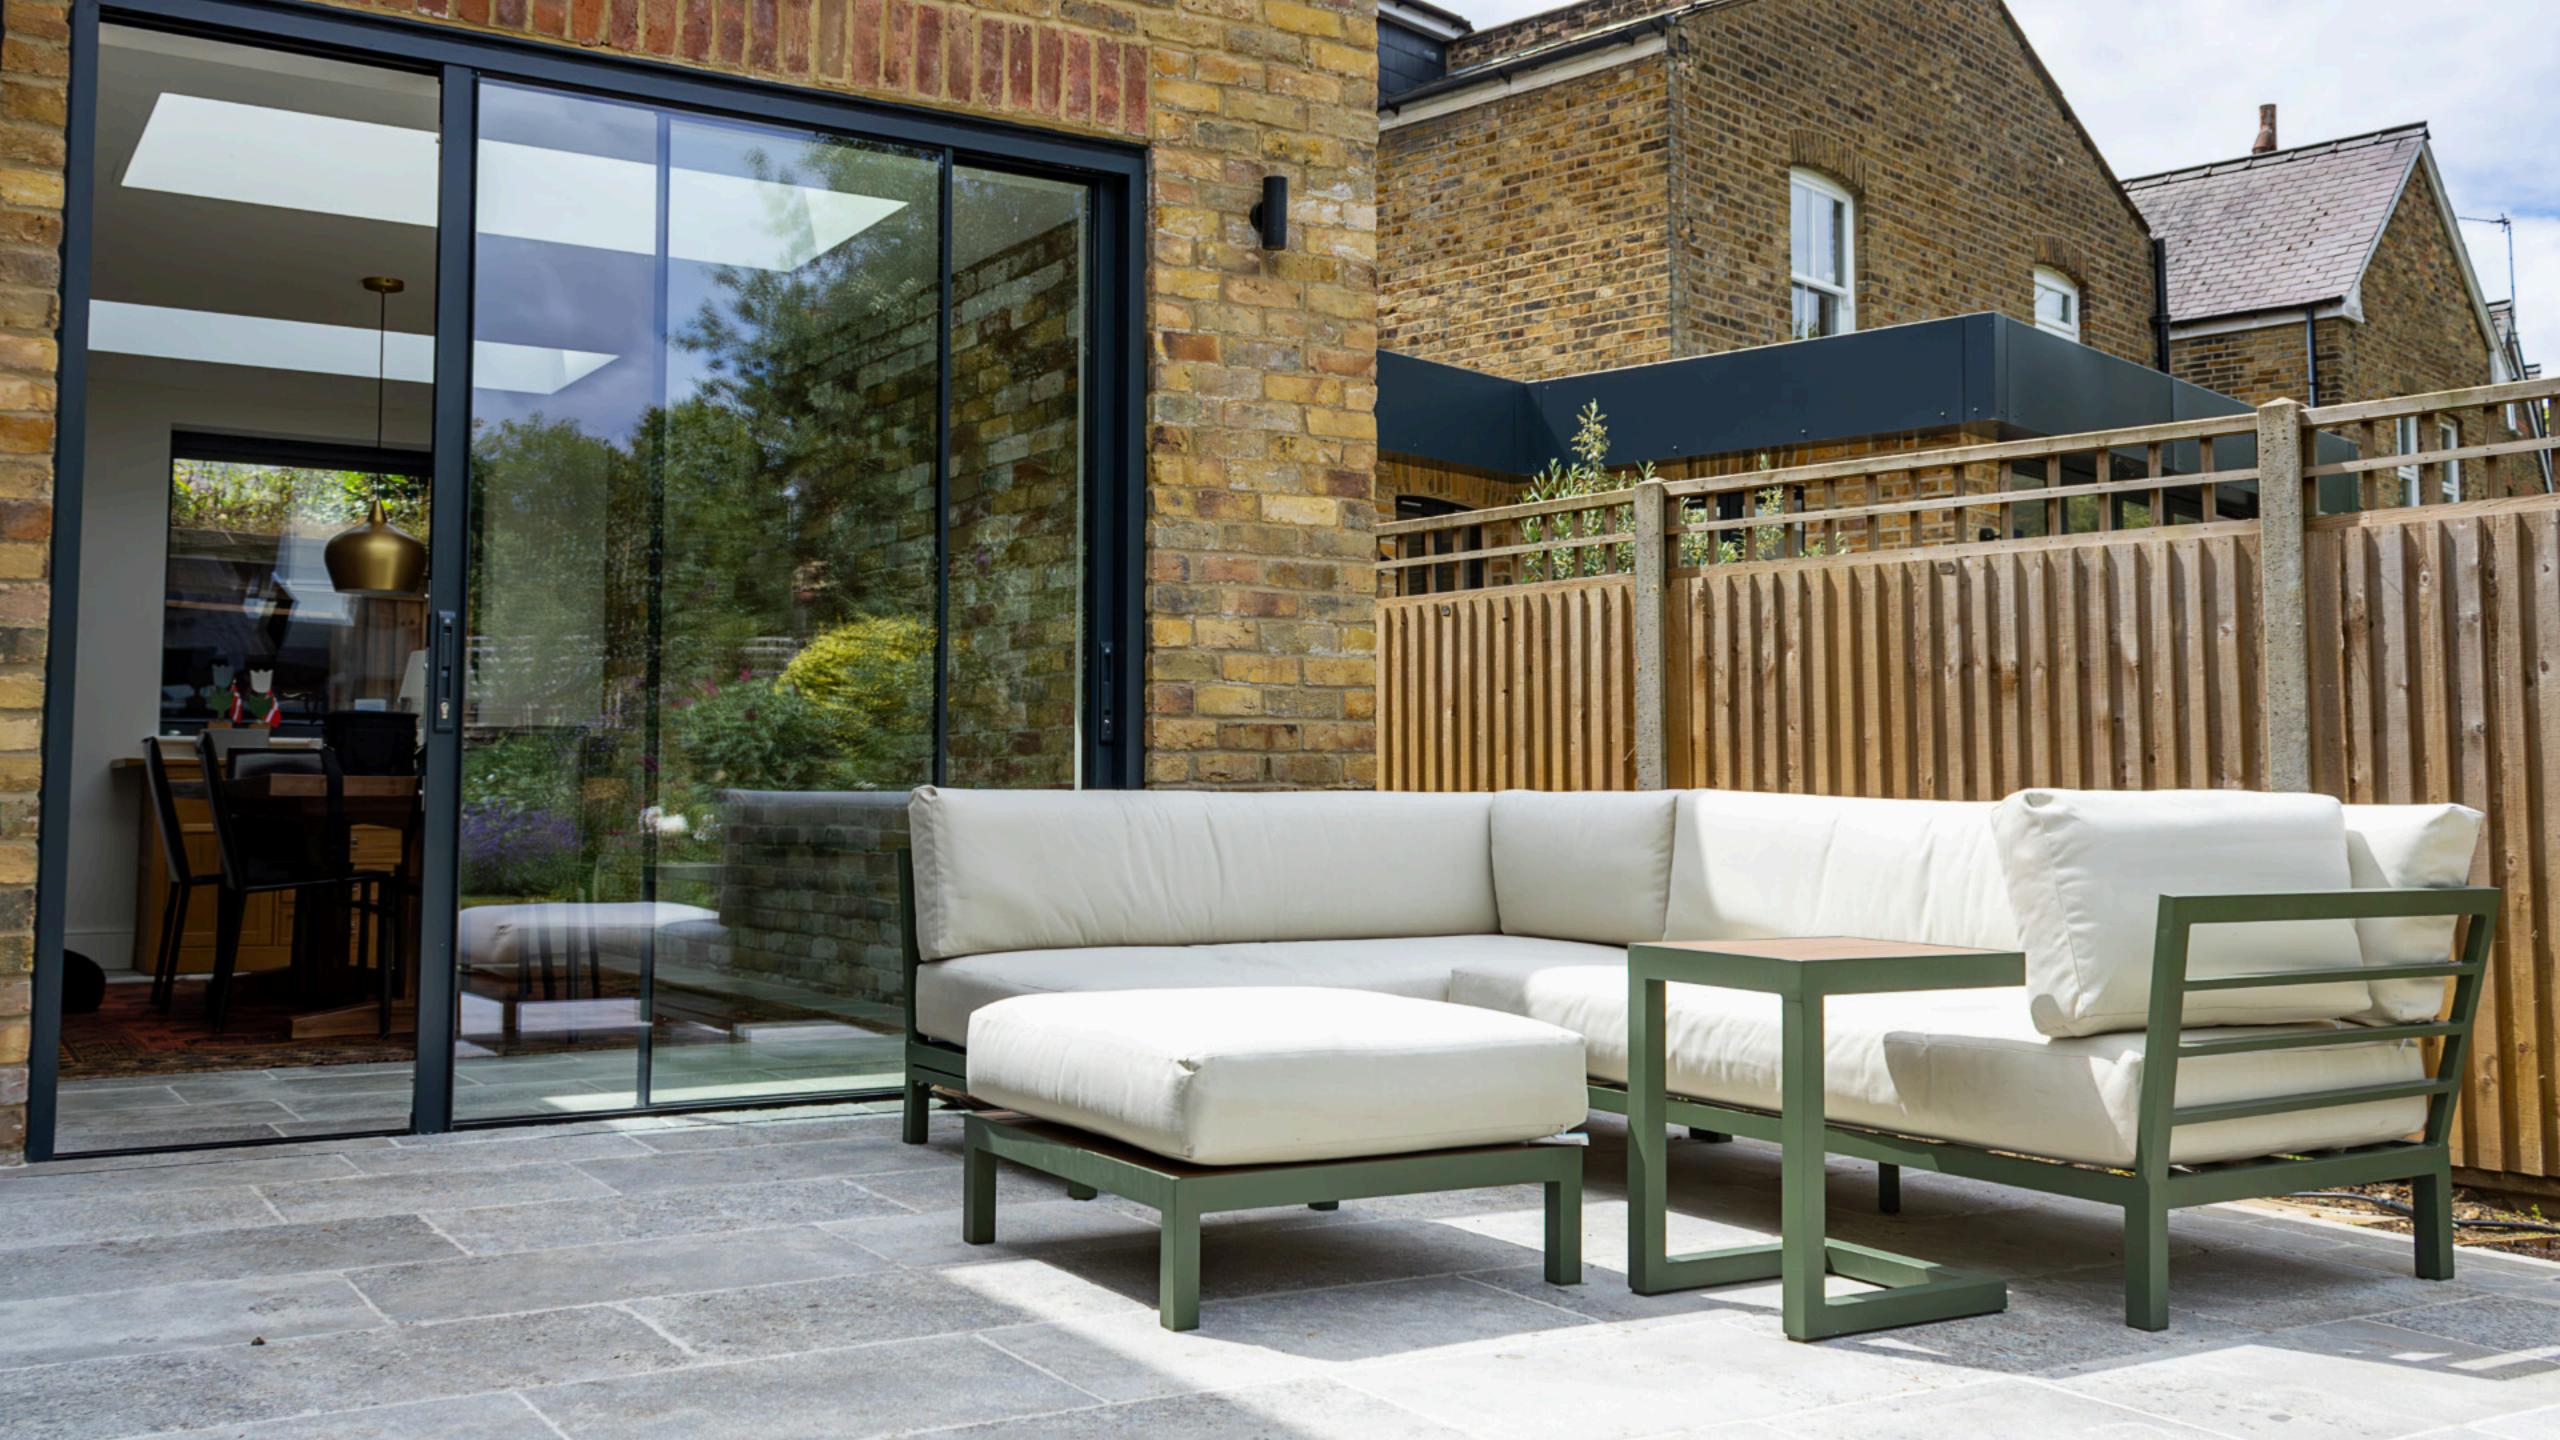

### Full-height Garden Doors

Full-height garden-facing doors flood your living space with natural light, blending form and function seamlessly.

### Garden Patio

Step outside onto a brand-new patio featuring a durable concrete slab and stylishly fitted tiles, creating the perfect outdoor oasis for relaxation and entertainment.