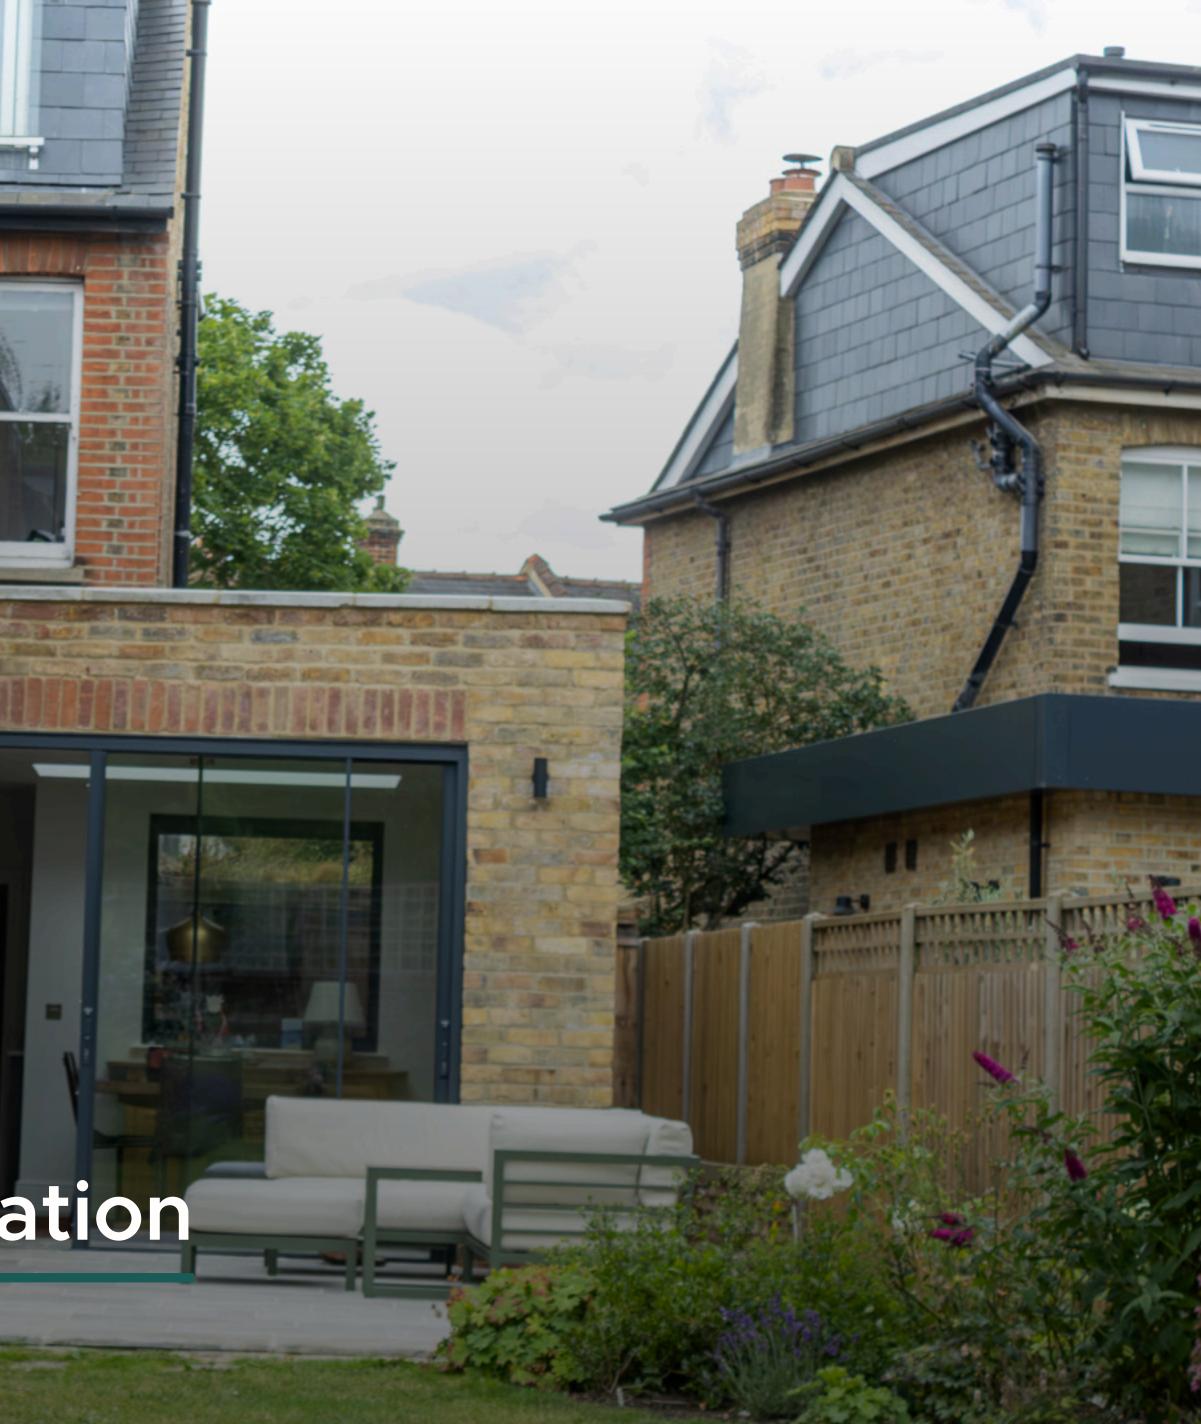

# Side Extension & Ground Floor Reconfiguration

This impressive home renovation combines a new side extension and ground floor reconfiguration. The extension features a robust steel structure, insulated flooring, elegant brickwork, and a modern flat roo Garden-facing doors enhance the space.

### Full-height Garden Doors

Full-height garden-facing doors flood your living space with natural light, blending form and function seamlessly.